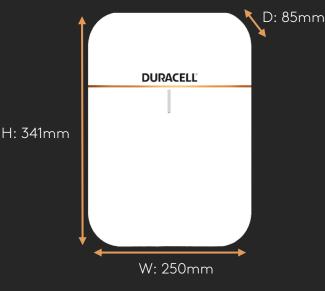

## **DATASHEET**

|               | Specification           | Duracell EV (1P-T) Charger                                |
|---------------|-------------------------|-----------------------------------------------------------|
|               | Power Supply            | Single Phase                                              |
|               | Rated Power             | 7.4kW                                                     |
|               | Rated Voltage           | AC 230V ± 20%                                             |
|               | Rated Current           | 32A                                                       |
| Flootvioul    | Frequency               | 50Hz/60Hz                                                 |
| Electrical    | Charging Mode           | Mode 3 (EN/IEC 61851-1)                                   |
| Parameter     | Charging Connector Type | IEC 62196 Type 2 (Tethered)                               |
|               | Standby Power           | <1W                                                       |
|               | Status Indication       | 4 Coloured LEDs (White, Red, Yellow, Green)               |
|               | Dimensions (H x W x D)  | 341 x 250 x 85 mm                                         |
|               | Weight                  | 3.2 kg                                                    |
| Mechanical    | Cable Length            | 4m (7m optional)                                          |
| Parameter     | Unit Material           | ABS                                                       |
|               | Operating Temperature   | -30°C ~+ 50 °C                                            |
|               | Operating Humidity      | 5% ~ 95%                                                  |
| Communication | Network                 | W-Fi 2.4GHz, Bluetooth, RFID                              |
|               | OCPP                    | OCPP 1.6 JSON (OCPP 2.0 Optional)                         |
|               | RCD                     | 6mA DC Protection                                         |
|               | Ingress Protection      | IP55                                                      |
|               | Flame Retardant         | UL 94V-0                                                  |
|               | Certification           | CE, EN/IEC 61851-1: 2017, EN/IEC 61851-21-2: 2018, EN/IEC |
|               |                         | 61000-6-1:2019                                            |
|               | Electrical Protection   | - Over current protection                                 |
|               |                         | - Residual current protection                             |
| Safety        |                         | - Ground protection                                       |
|               |                         | - Surge protection                                        |
|               |                         | - Over/Under voltage protection                           |
|               |                         | - Over/Under frequency protection                         |
|               |                         | Over/Under temperature protection                         |
| _             | Warranty                | 3 years                                                   |