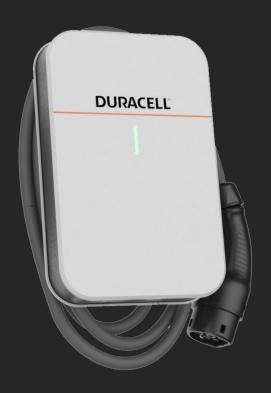

# DURACELL EV (1P-T) DATASHEET

INTEGRATE WITH OUR DURACELL BATTERIES

CHARGE IN LINE WITH VARIABLE RATE TARIFFS

CHARGE WITH FREE GREEN ENERGY

## **DATASHEET**

|               | Specification           | Duracell EV (1P-T) Charger                                |
|---------------|-------------------------|-----------------------------------------------------------|
|               | Power Supply            | Single Phase                                              |
|               | Rated Power             | 7.4kW                                                     |
|               | Rated Voltage           | AC 230V ± 20%                                             |
|               | Rated Current           | 32A                                                       |
| Flootvioul    | Frequency               | 50Hz/60Hz                                                 |
| Electrical    | Charging Mode           | Mode 3 (EN/IEC 61851-1)                                   |
| Parameter     | Charging Connector Type | IEC 62196 Type 2 (Tethered)                               |
|               | Standby Power           | <1W                                                       |
|               | Status Indication       | 4 Coloured LEDs (White, Red, Yellow, Green)               |
|               | Dimensions (H x W x D)  | 341 x 250 x 85 mm                                         |
|               | Weight                  | 3.2 kg                                                    |
| Mechanical    | Cable Length            | 4m (7m optional)                                          |
| Parameter     | Unit Material           | ABS                                                       |
|               | Operating Temperature   | -30°C ~+ 50 °C                                            |
|               | Operating Humidity      | 5% ~ 95%                                                  |
| Communication | Network                 | W-Fi 2.4GHz, Bluetooth, RFID                              |
|               | OCPP                    | OCPP 1.6 JSON (OCPP 2.0 Optional)                         |
|               | RCD                     | 6mA DC Protection                                         |
|               | Ingress Protection      | IP55                                                      |
|               | Flame Retardant         | UL 94V-0                                                  |
|               | Certification           | CE, EN/IEC 61851-1: 2017, EN/IEC 61851-21-2: 2018, EN/IEC |
|               |                         | 61000-6-1:2019                                            |
|               | Electrical Protection   | - Over current protection                                 |
|               |                         | - Residual current protection                             |
| Safety        |                         | - Ground protection                                       |
|               |                         | - Surge protection                                        |
|               |                         | - Over/Under voltage protection                           |
|               |                         | - Over/Under frequency protection                         |
|               |                         | Over/Under temperature protection                         |
| _             | Warranty                | 3 years                                                   |