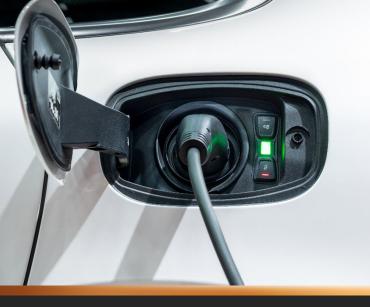

## **DATASHEET**

|               | Specification           | Duracell EV (1P-T) Charger                                |
|---------------|-------------------------|-----------------------------------------------------------|
|               | Power Supply            | Single Phase                                              |
|               | Rated Power             | 7.4kW                                                     |
|               | Rated Voltage           | AC 230V ± 20%                                             |
|               | Rated Current           | 32A                                                       |
| Flootvioul    | Frequency               | 50Hz/60Hz                                                 |
| Electrical    | Charging Mode           | Mode 3 (EN/IEC 61851-1)                                   |
| Parameter     | Charging Connector Type | IEC 62196 Type 2 (Tethered)                               |
|               | Standby Power           | <1W                                                       |
|               | Status Indication       | 4 Coloured LEDs (White, Red, Yellow, Green)               |
|               | Dimensions (H x W x D)  | 341 x 250 x 85 mm                                         |
|               | Weight                  | 3.2 kg                                                    |
| Mechanical    | Cable Length            | 4m (7m optional)                                          |
| Parameter     | Unit Material           | ABS                                                       |
|               | Operating Temperature   | -30°C ~+ 50 °C                                            |
|               | Operating Humidity      | 5% ~ 95%                                                  |
| Communication | Network                 | W-Fi 2.4GHz, Bluetooth, RFID                              |
|               | OCPP                    | OCPP 1.6 JSON (OCPP 2.0 Optional)                         |
|               | RCD                     | 6mA DC Protection                                         |
|               | Ingress Protection      | IP55                                                      |
|               | Flame Retardant         | UL 94V-0                                                  |
|               | Certification           | CE, EN/IEC 61851-1: 2017, EN/IEC 61851-21-2: 2018, EN/IEC |
|               |                         | 61000-6-1:2019                                            |
|               | Electrical Protection   | - Over current protection                                 |
|               |                         | - Residual current protection                             |
| Safety        |                         | - Ground protection                                       |
|               |                         | - Surge protection                                        |
|               |                         | - Over/Under voltage protection                           |
|               |                         | - Over/Under frequency protection                         |
|               |                         | Over/Under temperature protection                         |
| _             | Warranty                | 3 years                                                   |